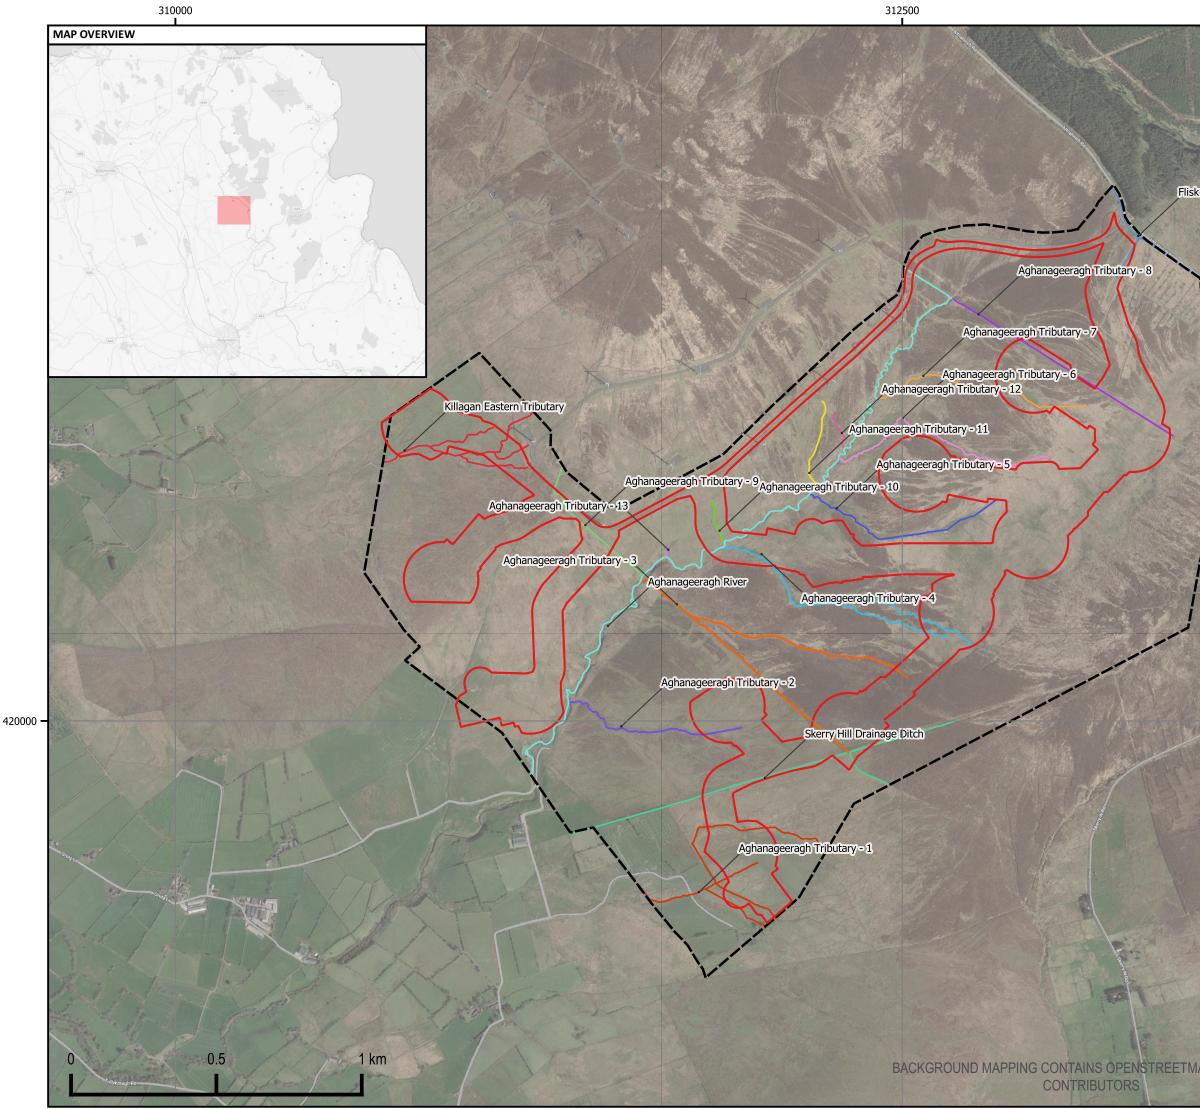

# INTERNAL CATCHMENTS

| The Site                        |  |
|---------------------------------|--|
| Lands Under Applicant Control   |  |
| - as Preliminary Site Boundary  |  |
| Planning Application Boundary   |  |
| Height Data [OSNI 10m DTM)      |  |
| — 20m Major Contour             |  |
| Internal Catchment Watercourses |  |
| — Aghanageeragh River           |  |
| —— Aghanageeragh Tributary - 1  |  |
| —— Aghanageeragh Tributary - 2  |  |
| — Aghanageeragh Tributary - 3   |  |
| —— Aghanageeragh Tributary - 4  |  |
| — Aghanageeragh Tributary - 5   |  |
| —— Aghanageeragh Tributary - 6  |  |
| —— Aghanageeragh Tributary - 7  |  |
| —— Aghanageeragh Tributary - 8  |  |
| —— Aghanageeragh Tributary - 9  |  |
| —— Aghanageeragh Tributary - 10 |  |
| —— Aghanageeragh Tributary - 11 |  |
| —— Aghanageeragh Tributary - 12 |  |
| —— Aghanageeragh Tributary - 13 |  |
| —— Flisk Tributary              |  |
| —— Killagan Eastern Tributary   |  |
| —— Skerry Hill Drainage Ditch   |  |
|                                 |  |
|                                 |  |