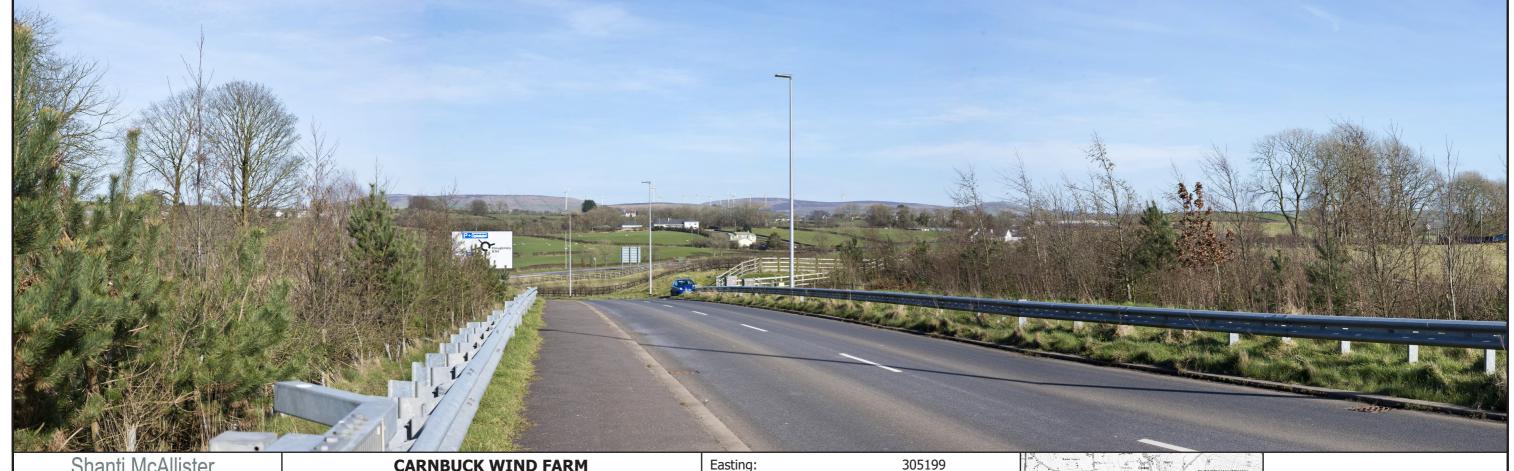

## **VIEWPOINT 16** Bridge over A26 near Logan's, Cloughmills

wireline and photomontage

encing Scottish Natural Heritage Guidance regarding the limitations of visualisations.

Easting: 305199 Northing: 418374 Elevation A.O.D 97 m Bearing: 77. 07 ° ° 08 Approx. Included Angle:

Approx. distance to nearest

turbine:

6.12 km to T2 NOTE: This Figure must be viewed at a comfortable arms length and in conjunction with the analysis of landscape and visual effects contained in Chapter 4 of the Environmental Statement and the detailed methodology for the preparation of visualisations contained in Technical Appendix 4.2, in particular the paragraphs refer-