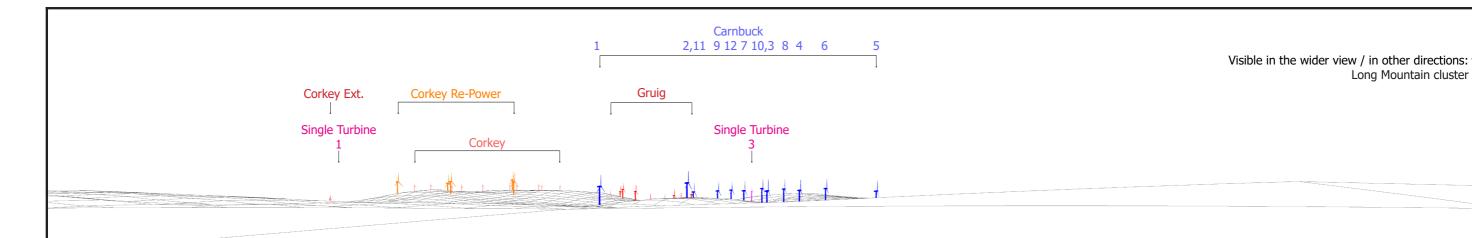

Notes: Carnbuck turbines shown in blue. Turbine dimensions illustrated: 180 m max. tip height above ground level; 138 m rotor diameter; 111 m hub height Where present in view: Existing wind farms in red; Consented wind farms in orange; Proposed wind farms in green; Single turbines within 5km of Carnbuck shown in pink. Single turbines beyond 5 km may also be visible in the baseline photography. The consented Corkey Re-Power wind farm (5 turbines, shown in orange) would replace the existing Corkey wind farm (10 turbines, shown in pale red).

Long Mountain cluster